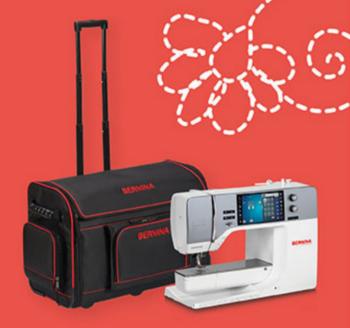

#### NEW 7/8 Series Module with Smart Drive Technology

**\$1,499** 

\$2,499

PLUS, get a Maxi Hoop, FREE with purchase

When you trade in your current 7/8 Series Embroidery Module.

\*See store for details

SAVE UP TO **\$6,500**\* PLUS GET FREE GIFTS!