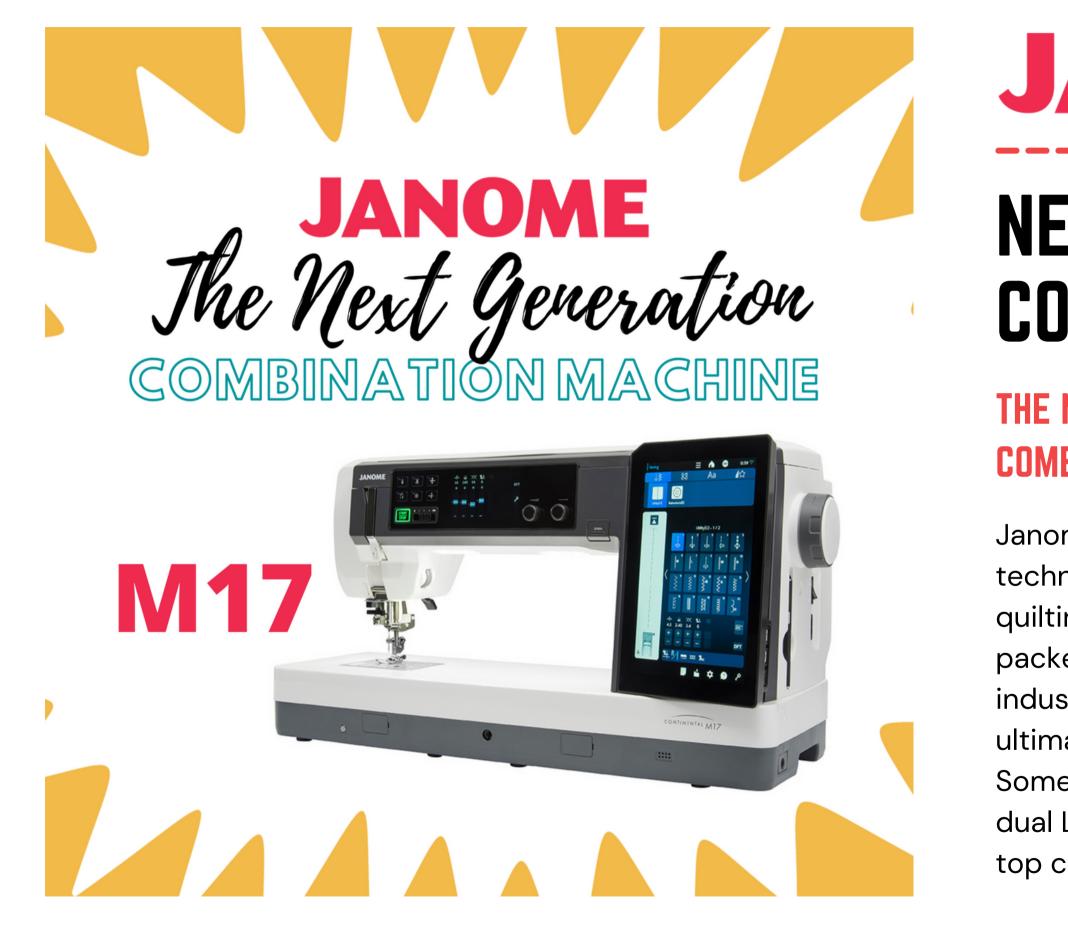

# **JANOME** NEW! THE CONTINENTAL M17

#### THE NEXT GENERATION COMBINATION MACHINE

Janome's Continental M17 is a true technological marvel! This combination sewing, quilting, and embroidery machine is jampacked with advanced features, including some industry firsts, to provide operators with the ultimate experience sewing and embroidering! Some of the advanced features include the dual LCD touchscreens and the easy-to-open top cover that features magnetic storage.