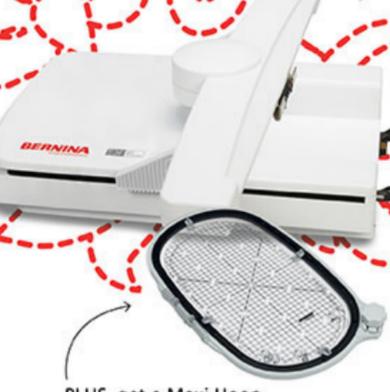

#### NEW 7/8 Series Module with Smart Drive Technology

**\$1,499** 

\$2,499

PLUS, get a Maxi Hoop, FREE with purchase

When you trade in your current 7/8 Series Embroidery Module.

\*See store for details

SAVE UP TO **\$6,500**\* PLUS GET FREE GIFTS!