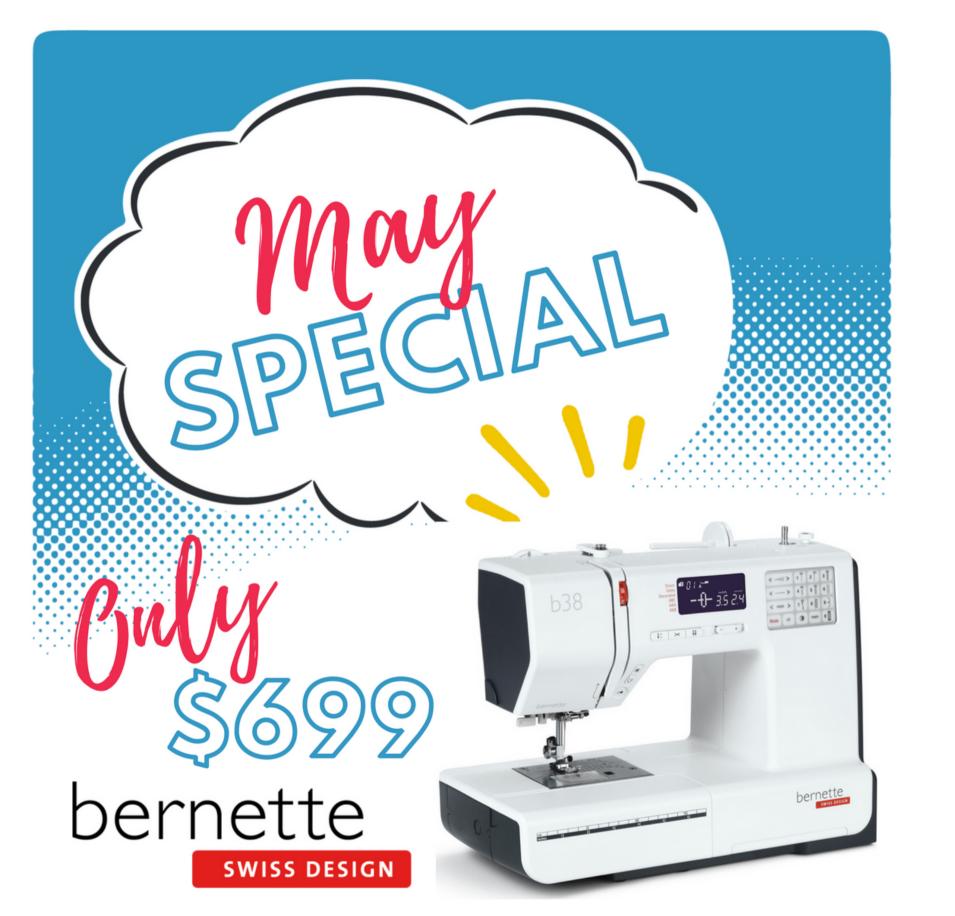

with trade-in of the B 830, B 820 QE or B 780

with trade-in of the B 820 QE or B 750 QE

SPECIAL FINANCING AVAILABLE!

In the month of May only, snag the bernette b38 for only \$699!

The Bernette 38 is the top 30 series model. This highly adaptable and affordable computerized sewing machine offers 394 stitches, a memory function for saving stitch patterns, a speed regulator, an LED light, a manual and automatic thread cutter, and a threader. With so many functions, your options are nearly limitless with the b38.

### bernette SWISS DESIGN

### THIS MONTH ONLY! SAVINGS END MAY 31!