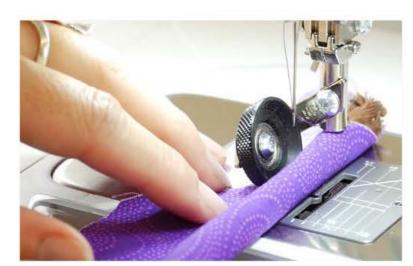

# ACCESSORY OF THE MONTH

May 2021

25% OFF

BERNINA Leather Roller Foot #55\*

Especially suitable for sewing leather. Excellent for sewing contours and tight curves on a variety of fabrics and creating jumbo trim piping.