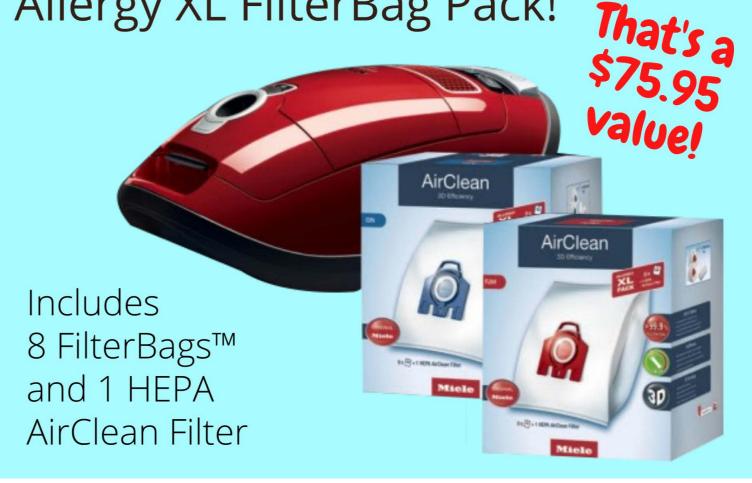

# Miele

Present this coupon when you purchase ANY Miele canister vacuum and receive a FREE Allergy XL FilterBag Pack!