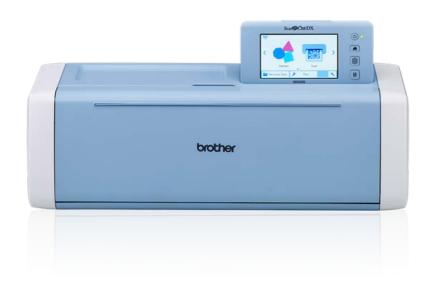

# SCAN N CUT BASICS 101

This class mainly focuses on the Brother ScanNCut model SDX225. You will learn the features and functions of your Brother ScanNCut! We will include scanning in an image, moving the pieces around to follow the different fabrics being used, and cutting out the pieces of the design.

Bring your Scan N Cut with all the included accessories for a hands-on class! If you have a different model, you may take the class but please be aware that your machine may not be able to do some of the projects.