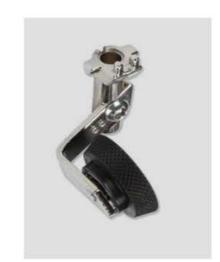

# ACCESSORY OF THE MONTH

May 2021

25% OFF

BERNINA Leather Roller Foot #55\*

Especially suitable for sewing leather. Excellent for sewing contours and tight curves on a variety of fabrics and creating jumbo trim piping.