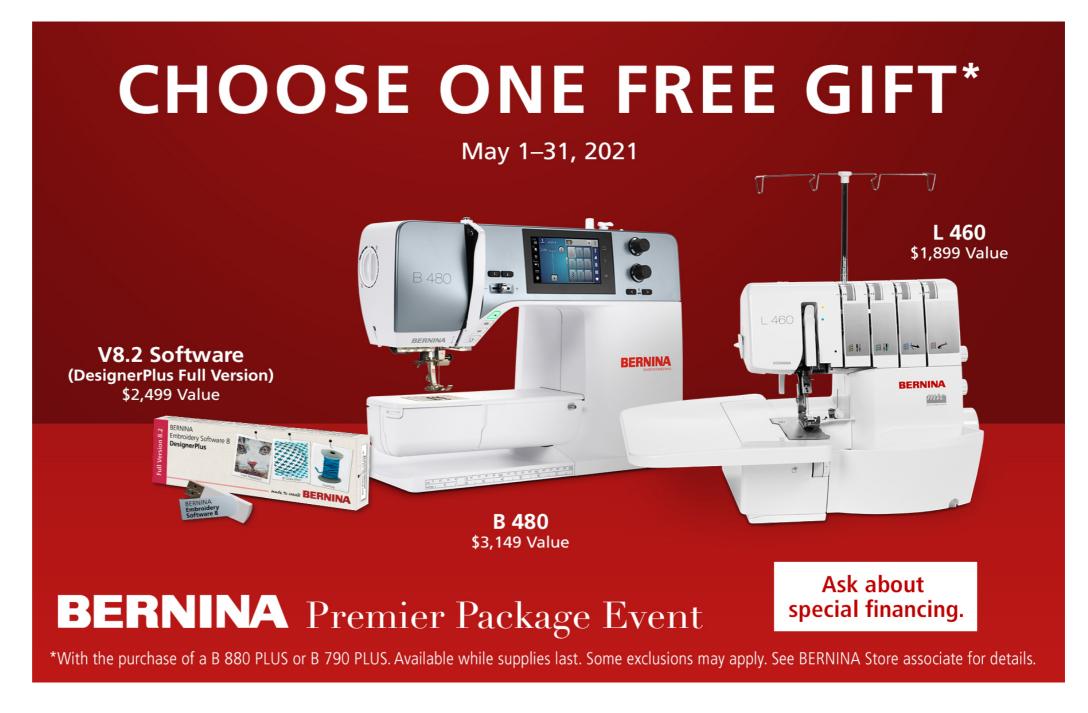

### TOP FEATURES

- 53 built-in sewing stitches, including 1 style of one-step buttonhole
- Quilters Bundle included (\$100 value)
- Built-in threading system

#### PACESETTER PS500 ONLY \$599 MSRP \$799

Sewing Machine

#### TOP FEATURES

- 100 built-in sewing stitches, including 7 styles of onestep buttonholes, and 4 sewing lettering fonts
- 8.3" from needle to arm workspace
- Reinforcement stitch

Love this beautiful table runner? CREATE IT!

For project details, visit:
blog.brothersews.com/projects/table-runner



**PACESETTER PS300T** 

**PACESETTER PS500** 



# **JANOME**

## SPRING MAKEOVER EVENT!

\*Receive a gift card to a Home Improvement Store with purchase of select models!



# **JANOME**





# BERNINA

# PREMIER PACKAGE EVENT STARTS MAY 1

**Ask About Special Financing** 



# ACCESSORY OF THE MONTH

May 2021

25% OFF

BERNINA Leather Roller Foot #55\*

Especially suitable for sewing leather. Excellent for sewing contours and tight curves on a variety of fabrics and creating jumbo trim piping.

REDEEM THIS AT YOUR LOCAL BERNINA STORE









\*Offer valid May 1-31, 2021 at any participating BERNINA Stores in the United States of America. Offer good for 25% off MSRP on BERNINA Leather Roller Foot #55. Cannot be replaced with any other offer. Not valid on previous purchases. Taxes are not included in the total purchase calculation. Cannot be redeemed for cash. Some exclusions may apply. Subject to availability. Available while supplies last. Offer limited to the residents of the 50 United States only.



# HANDI QUILTER BUNDLE OFFER

#### OWN, EVERY, STITCH,