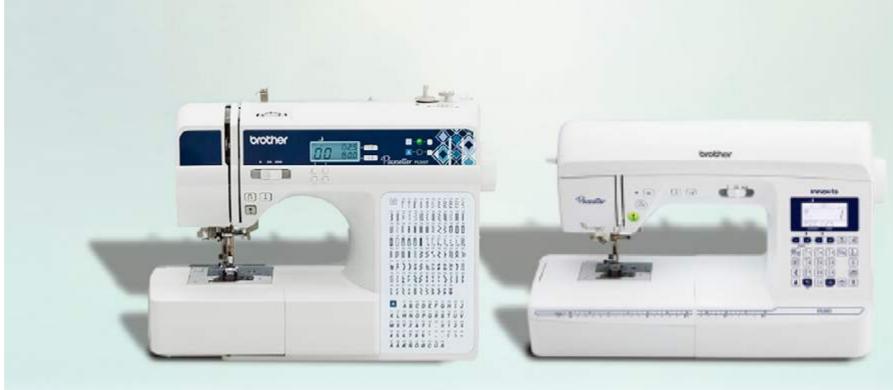

#### **PACESETTER PS300T ONLY \$369.99** MSRP \$569.99

Sewing & Quilting Machine

#### TOP FEATURES

- 53 built-in sewing stitches, including 1 style of one-step buttonhole
- Quilters Bundle included (\$100 value)
- Built-in threading system

#### PACESETTER PS500 ONLY \$599 MSRP \$799

Sewing Machine

#### TOP FEATURES

- 100 built-in sewing stitches, including 7 styles of onestep buttonholes, and 4 sewing lettering fonts
- 8.3" from needle to arm workspace
- Reinforcement stitch

Love this beautiful table runner? CREATE IT!