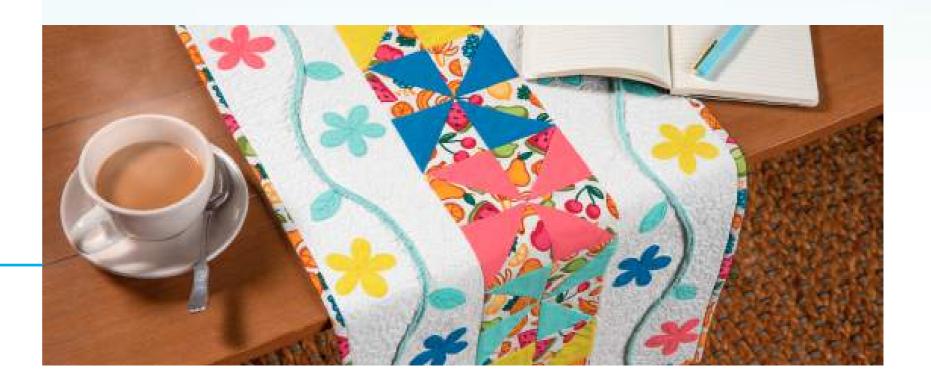

#### TOP FEATURES

- 100 built-in sewing stitches, including 7 styles of onestep buttonholes, and 4 sewing lettering fonts
- 8.3" from needle to arm workspace
- Reinforcement stitch

Love this beautiful table runner? CREATE IT!

For project details, visit:
blog.brothersews.com/projects/table-runner

**PACESETTER PS300T** 

**PACESETTER PS500** 