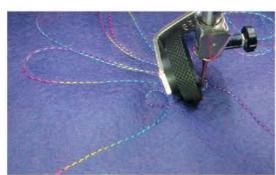

## SVA EMBROIDERY CLUB

Join the SVA (Sewing & Vacuum Authority) Embroidery Club! We meet on the 2nd Monday of every month and the first meeting will be at Seams Like Home!

The first meeting will include an introduction to embroidery (stabilizers, needles, fabrics, and threads) as well as an introduction to each other!

Join the SVA family & let's have some fun!